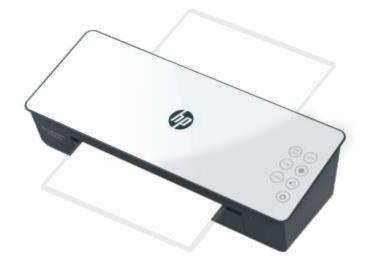

## HP Pro Laminator 1500 A3

nic min ds x 115

The HP Pro Laminator 1500 A3 is considered to be the most powerful laminator from HP. Able to laminate an A4 in 12 seconds makes this the fastest machine in the HP range. Ideal for high quality professional use in the commercial or private sector. The A3 width allows the user to laminate documents from A3 and smaller. Easy operation via an elegant touch panel. The HP pouch laminating machines are designed to make laminating easy and fast.

## **EXTRA FEATURES**

Heating Method: Heated from the outside (Heat Element) 6 Roller Machine Capable of Hot and Cold Laminating Laminates Photos easily **Reverse Function** Office laminator Touch panel display **Temperature Control** Auto Standby after 30min ABS function rewind at the touch of a button