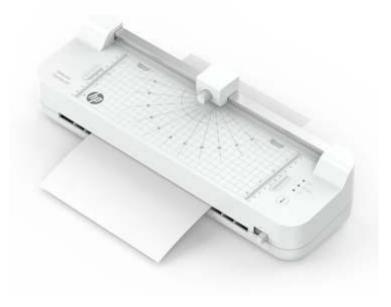

1.65k

Perfect pouch laminator for hobby craft or home use. HP OneLam Combo A3 scores with an integrated cutter, which makes it even easier to cut your documents in straight, curled or perforated format. Through use of the angle presets and centimeter grid, your laminated documents can easily be cut to the desired size. Like the other laminators in the HP OneLam range, this handy backloader is suitable for both hot and cold lamination. The HP pouch laminating machines are designed to make laminating easy.

## **EXTRA FEATURES**

Jam Release Function
On/Off button mode
Suitable for hot as well as cold lamination
Comes with a mini trimmer with corner rounding cutter